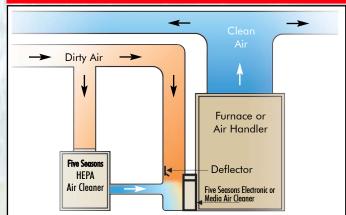

#### Only Five Seasons Air Cleaners can clean up your air with power and efficiency.

Millions of airborne particulates and gases travel through your heating/cooling system 4-5 times every hour. The HEPA Air Cleaner connects to the return air duct and diverts 1/3 to 1/2 of this dirty air through a tightly sealed 3-stage filtration system. You can reach as many as 66 whole-house air changes/day depending on your house size and model chosen. And when you add a Five Seasons High Efficiency Electronic or Media Air Cleaner to your return air, your home can achieve 96-120 whole-house air changes/day (with system fan on continuous).

No other HEPA Air Cleaner, Turbulent Flow Precipitator (TFP), or HEPA Energy/Heat Recovery Ventilator combination, can clean your home with the power and efficiency of a Five Seasons Whole-House **HEPA Air Cleaning System!** 

#### **FSHEPA Series Excel**

For the ultimate clean air combination. combine one of these Air Cleaners with the HEPA system.