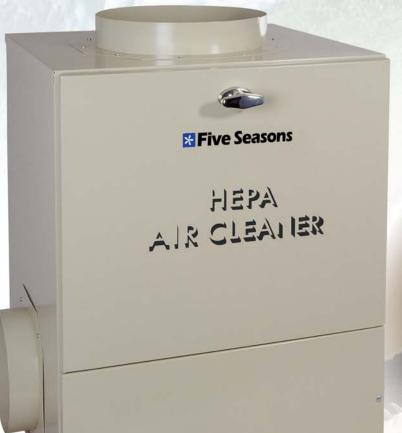

## WHOLE-HOUSE HEPA AIR CLEANER FSHEPA SERIES EXCEL

# The Most Powerful HEPA Air Cleaners Available ...for the protection of your home and family

- The Five Seasons Whole-House HEPA (High Efficiency Particulate Air) Air Cleaner captures 99.97% of harmful airborne pollutants 0.3 micron and larger.
- Great for allergy, asthma and respiratory sufferers, especially those who spend enormous amounts on medication, nasal sprays, inhalers, allergy shots, etc.
- Helps protect new home owners and renovators from excessive fumes and odors that are off-gased from new carpets, cabinets, furniture, painted surfaces, varnishes, solvents, glues and more.
- Households with pets, tobacco /cooking odors or mustiness will find a dramatic difference in air quality.
- Indoor Air Quality will be fresher and healthier, year-round.

#### Only Five Seasons Air Cleaners can clean up your air with power and efficiency.

Millions of airborne particulates and gases travel through your heating/cooling system 4-5 times every hour. The HEPA Air Cleaner connects to the return air duct and diverts 1/3 to 1/2 of this dirty air through a tightly sealed 3-stage filtration system. You can reach as many as 66 whole-house air changes/day depending on your house size and model chosen. And when you add a Five Seasons High Efficiency Electronic or Media Air Cleaner to your return air, your home can achieve 96-120 whole-house air changes/day (with system fan on continuous).